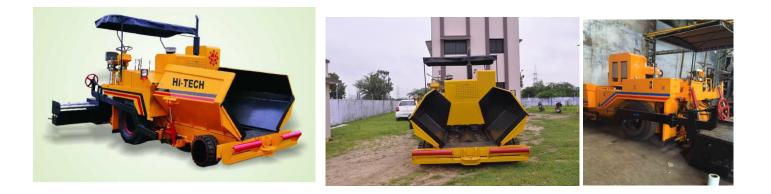

## WHEEL PAVER HMP-045

AN ISO 9001 : 2015 CERTIFIED COMPANY

## **TECHNICAL SPECIFICATIONS**

| ENGINE MADE                                       | KIRLOSKAR BS-III MODEL 4R 1040 TA |
|---------------------------------------------------|-----------------------------------|
| ENGINE OUTPUT                                     | 78 KW (105 HP) @2200 RPM          |
| LENGTH                                            | 5600 MM                           |
| OPERATING WIDTH                                   | 3190 MM                           |
| TRUCK DUMPING CLEARANCE                           | 600 MM                            |
| WHEEL BASE                                        | 2500 MM                           |
| WEIGHT (APPROX)                                   | 10 TONS                           |
| BATTERY                                           | 12 VOLTS – 21 PLATES-1 NOS        |
| TYRE – FRONT 2 NOS SOLID RUBBER                   | 22" X 16" X 12"                   |
| TYRE REAR 2 NOS                                   | 12 X 20 – 18 PLY                  |
| PAVING THICKNESS                                  | 10-200 MM                         |
| PAVING SPEED                                      | 1.27 – 24 METER                   |
| TRAVEL SPEED                                      | 16 KMPH (MAX.)                    |
| STEEIRNG                                          | POWER STEERING                    |
| HOPPER CAPACITY                                   | 4.2M M3                           |
| FUEL TANK CAPACITY                                | 90 LITERS                         |
| HYADRAULIC OIL TANK                               | 80 LITERS                         |
| AUGUR DIA                                         | 300 MM                            |
| SCREED VIBRATION                                  | 0 TO 2900 PER MINUTE              |
| STANDERD ACCESSORIES                              | TOOL BOX                          |
| SCREED EXTENDABLE HYDRAULICALLY UP TO 4.5 METERS. |                                   |