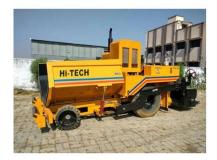

## WHEEL PAVER HMP-045

AN ISO 9001 : 2015 CERTIFIED COMPANY

## **TECHNICAL SPECIFICATIONS**

| ENGINE MADE                                       | KIRLOSKAR BS-III MODEL 4R 1040 TA |
|---------------------------------------------------|-----------------------------------|
| ENGINE OUTPUT                                     | 78 KW (105 HP) @2200 RPM          |
| LENGTH                                            | 5600 MM                           |
| OPERATING WIDTH                                   | 3190 MM                           |
| TRUCK DUMPING CLEARANCE                           | 600 MM                            |
| WHEEL BASE                                        | 2500 MM                           |
| WEIGHT (APPROX)                                   | 10 TONS                           |
| BATTERY                                           | 12 VOLTS – 21 PLATES-1 NOS        |
| TYRE – FRONT 2 NOS SOLID RUBBER                   | 22" X 16" X 12"                   |
| TYRE REAR 2 NOS                                   | 12 X 20 – 18 PLY                  |
| PAVING THICKNESS                                  | 10-200 MM                         |
| PAVING SPEED                                      | 1.27 – 24 METER                   |
| TRAVEL SPEED                                      | 16 KMPH (MAX.)                    |
| STEEIRNG                                          | POWER STEERING                    |
| HOPPER CAPACITY                                   | 4.2M M3                           |
| FUEL TANK CAPACITY                                | 90 LITERS                         |
| HYADRAULIC OIL TANK                               | 80 LITERS                         |
| AUGUR DIA                                         | 300 MM                            |
| SCREED VIBRATION                                  | 0 TO 2900 PER MINUTE              |
| STANDERD ACCESSORIES                              | TOOL BOX                          |
| SCREED EXTENDABLE HYDRAULICALLY UP TO 4.5 METERS. |                                   |